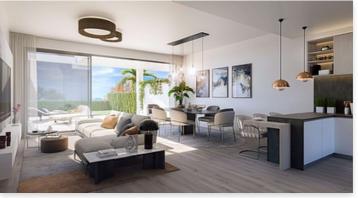

The homes have a total built area ranging from 139 m2 to 145 m2 with basements of 59.40 m2, terraces from 46 m2 to 115 m2, solarium of 46 m2 and private gardens until 328 m2.

Private garages offer parking space for two cars and the communal areas offer