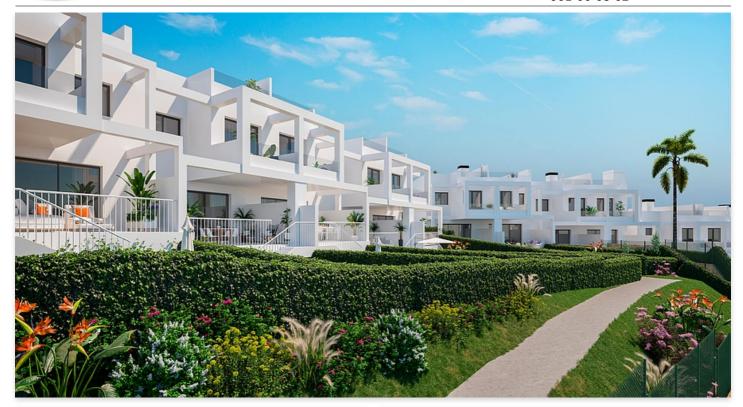

## **Match Home**

info@match-homes.com https://nd.match-homes.com/ 661 66 68 62

Townhouses with spectacular sea views in Bahía de Las Rocas urbanization. Manilva

**Location: Manilva** Price: 527,000 € - 717,000 €

Second phase of a fabulous residential development. It comprises 16 townhouses of 3 • Reference: AP1306 and 4 bedrooms and is located in Urbanización de Bahía de Las Rocas en Manilva, on • Bedrooms: 3 the Costa del Sol, Málaga.

You will enjoy the best and most spectacular sea views, stretching to Gibraltar, the Moroccan coastline and Estepona Bay with the best orientation, south - south west and east.

The ideal setting to enjoy the authentic Mediterranean lifestyle.

The homes have a total built area ranging from 139 m2 to 145 m2 with basements of 59.40 m2, terraces from 46 m2 to 115 m2, solarium of 46 m2 and private gardens until 328 m2.

Private garages offer parking space for two cars and the communal areas offer