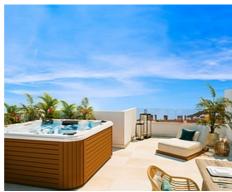

The homes have a total built area ranging from 139 m2 to 145 m2 with basements of 59.40 m2, terraces from 46 m2 to 115 m2, solarium of 46 m2 and private gardens until 328 m2.

Private garages offer parking space for two cars and the communal areas offer

## **Match Home**

info@match-homes.com https://nd.match-homes.com/ 661 66 68 62

swimming pools, padel tennis court and children's play area.