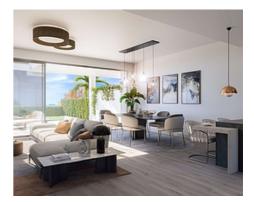

The homes have a total built area ranging from 139 m2 to 145 m2 with basements of 59.40 m2, terraces from 46 m2 to 115 m2, solarium of 46 m2 and private gardens until 328 m2.

Private garages offer parking space for two cars and the communal areas offer