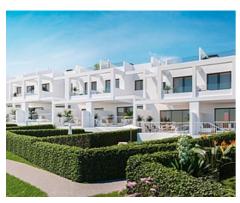

The homes have a total built area ranging from 139 m2 to 145 m2 with basements of 59.40 m2, terraces from 46 m2 to 115 m2, solarium of 46 m2 and private gardens until 328 m2.

Private garages offer parking space for two cars and the communal areas offer

## **Match Home**

info@match-homes.com https://nd.match-homes.com/ 661 66 68 62

swimming pools, padel tennis court and children's play area.