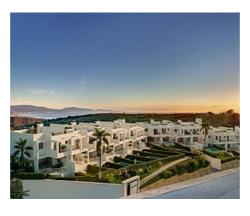

You will enjoy the best and most spectacular sea views, stretching to Gibraltar, the Moroccan coastline and Estepona Bay with the best orientation, south - south west and east.

The ideal setting to enjoy the authentic Mediterranean lifestyle.

The homes have a total built area ranging from 139 m2 to 145 m2 with basements of 59.40 m2, terraces from 46 m2 to 115 m2, solarium of 46 m2 and private gardens until 328 m2.

Private garages offer parking space for two cars and the communal areas offer

## **Match Home**

info@match-homes.com https://nd.match-homes.com/ 661 66 68 62

swimming pools, padel tennis court and children's play area.