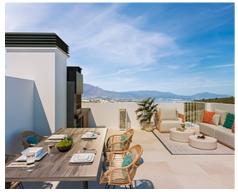

You will enjoy the best and most spectacular sea views, stretching to Gibraltar, the Moroccan coastline and Estepona Bay with the best orientation, south - south west and east.

The ideal setting to enjoy the authentic Mediterranean lifestyle.

The homes have a total built area ranging from 139 m2 to 145 m2 with basements of 59.40 m2, terraces from 46 m2 to 115 m2, solarium of 46 m2 and private gardens until 328 m2.

Private garages offer parking space for two cars and the communal areas offer